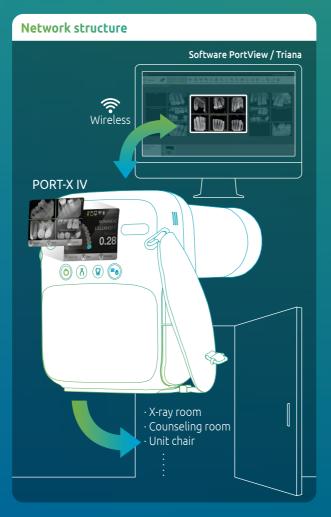

# All In One Portable X-ray

Portable X-ray+ I/O sensor integrated system
Immediate image display on LCD with I/O sensor connections

## All In one portable X-ray

- Straightforward process for image capture with intuitive icons and track ball
- Seamless data transmission to PC & Mobile App and firmware upgrades via Wireless
- Multiple language support
- Patient and data management capabilities without PC
- Long lasting battery capacity with 22.2VDC, 1,000mAh