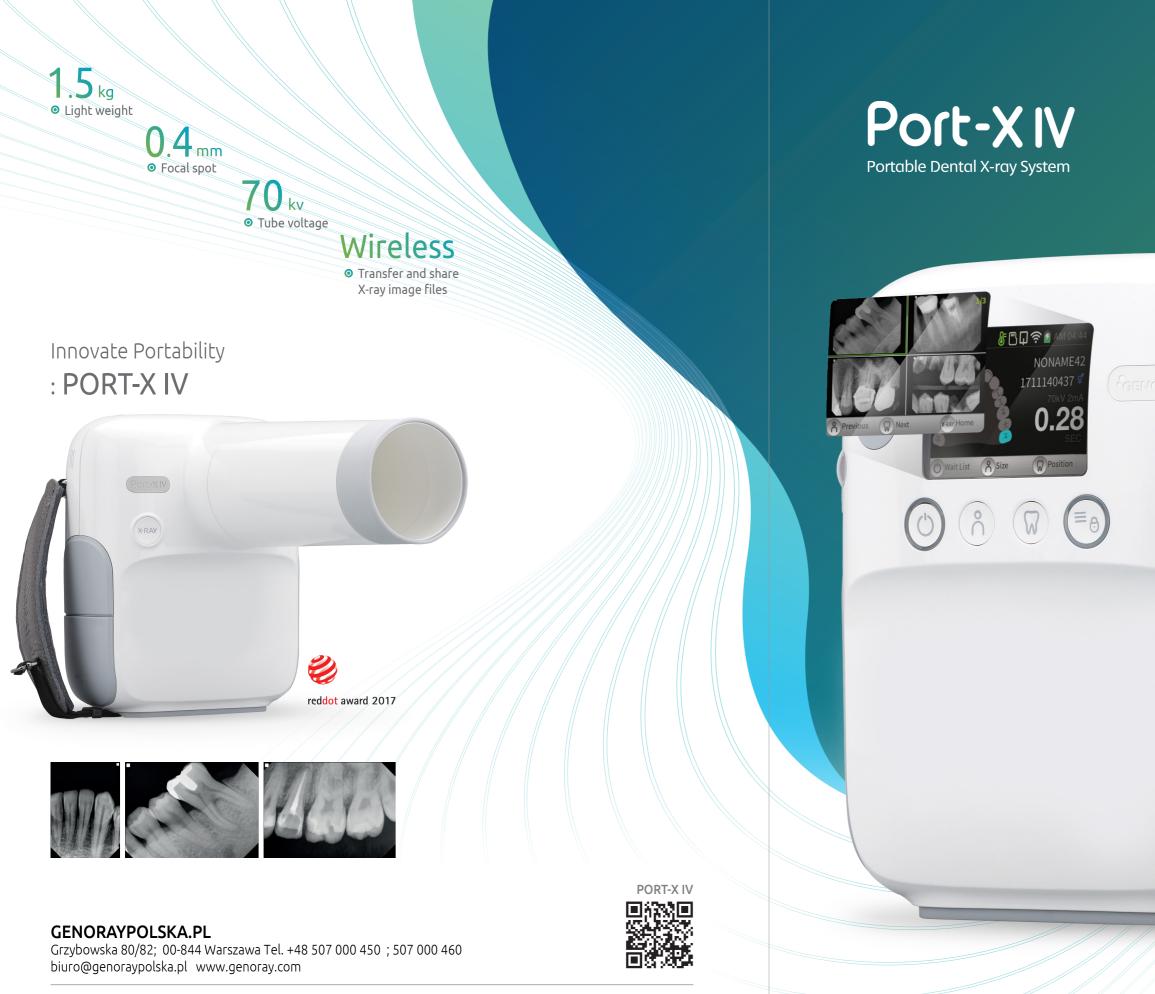

\* This X-ray unit may be dangerous to patient and operator unless safe exposure factors and operating instructions are observed.

**CE** 2460

Superior image quality Portable camera type Easy to control UI Compact size

# All In One Portable X-ray

Portable X-ray+ I/O sensor integrated system
Immediate image display on LCD with I/O sensor connections

### Compact and sharp portable X-ray

- Ergonomic design for one handed operation
- Lightweight and compact due to optimal tank design
- Image viewer with clear IPS LCD Screen \IPS
- Winner of Red Dot Award for Design 2017

## All In one portable X-ray

- Straightforward process for image capture with intuitive icons and track ball
- Seamless data transmission to PC & Mobile App and firmware upgrades via Wireless
- Multiple language support
- Patient and data management capabilities without PC
- Long lasting battery capacity with 22.2VDC, 1,000mAh

#### Superior image quality

• Crystal clear images from 0.4mm Focal spot and 70kv X-ray Tube

# Innovate Portability : PORT-X IV