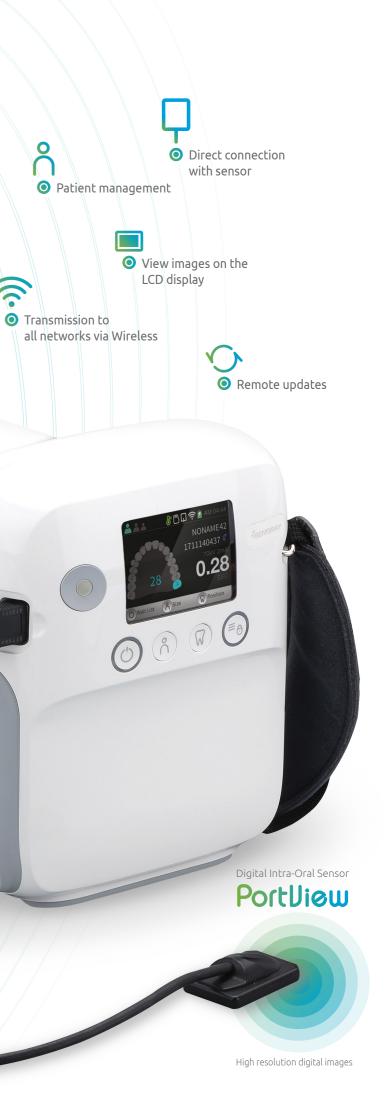

# All In One Portable X-ray

Portable X-ray+ I/O sensor integrated system
Immediate image display on LCD with I/O sensor connections

## All In one portable X-ray

- Straightforward process for image capture with intuitive icons and track ball
- Seamless data transmission to PC & Mobile App and firmware upgrades via Wireless
- Multiple language support
- Patient and data management capabilities without PC
- Long lasting battery capacity with 22.2VDC, 1,000mAh