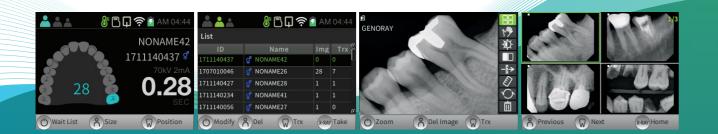

## All In one portable X-ray

- Straightforward process for image capture with intuitive icons and track ball
- Seamless data transmission to PC & Mobile App and firmware upgrades via Wireless
- Multiple language support
- Patient and data management capabilities without PC
- Long lasting battery capacity with 22.2VDC, 1,000mAh