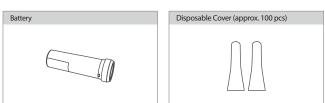

Light AT is a new conceptual curing light applied many advantages for user's demands. Press the button and experience new light technology with Dr's Light AT.

Gaadars



#### Intraoral Camera

-IC-WHT60 -IC-WHW61 -IC-DCAM70 -IC-DCAU71 -IC-WHC50 -IC-EZAU81

Curing Light

-CL-DLT30 -CL-DL10 -CL-DC20 -CL-AT24 Apex Locator

-AL-DF10

## 'Best Choice for Best Treatment'

Dr's Light AT is a new conceptual curing light applied many advantages for user's demands. Press the button and experience new light technology with Dr's Light AT.



CL-AT24

Approx. 130 g

440~490 (nm)

Lithium-ion Battery High power LED

Approx. 232 X 26 X 26 mm

Without focus lens

Specification

Dimensions (Included Battery)

Model

Weight

Wave length

Power source

Liaht source

17/1



With focus lens



## Accessory



## Comparison with Other products



### Various curing modes

#### Selectable light intensity and time as you want