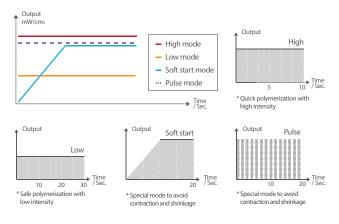

ew light technology with Dr's Light AT.

Gaadars



#### Intraoral Camera

-IC-WHT60 -IC-WHW61 -IC-DCAM70 -IC-DCAU71 -IC-WHC50 -IC-EZAU81

Curing Light

-CL-DLT30 -CL-DL10 -CL-DC20 -CL-AT24 Apex Locator

-AL-DF10

## 'Best Choice for Best Treatment'

Dr's Light AT is a new conceptual curing light applied many advantages for user's demands. Press the button and experience new light technology with Dr's Light AT.



CL-AT24

Approx. 130 g

440~490 (nm)

Lithium-ion Battery High power LED

Approx. 232 X 26 X 26 mm

Without focus lens

Specification

Dimensions (Included Battery)

Model

Weight

Wave length

Power source

Liaht source

17/1



With focus lens



## Accessory



## Comparison with Other products



### Various curing modes

#### Selectable light intensity and time as you want