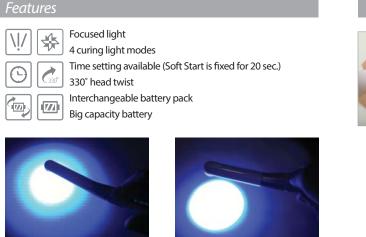

# Best Choice for Best Treatment!

Dr's Light AT is a new conceptual curing light applied many advantages for user's demands. Press the button and experience new light technology with Dr's Light AT.

Gaadars



#### Intraoral Camera

-IC-WHT60 -IC-WHW61 -IC-DCAM70 -IC-DCAU71 -IC-WHC50 -IC-EZAU81

Curing Light

-CL-DLT30 -CL-DL10 -CL-DC20 -CL-AT24 Apex Locator

-AL-DF10

## 'Best Choice for Best Treatment'

Dr's Light AT is a new conceptual curing light applied many advantages for user's demands. Press the button and experience new light technology with Dr's Light AT.



CL-AT24

Approx. 130 g

440~490 (nm)

Lithium-ion Battery High power LED

Approx. 232 X 26 X 26 mm

Without focus lens

Specification

Dimensions (Included Battery)

Model

Weight

Wave length

Power source

Liaht source

17/1



With focus lens



## Accessory



## Comparison with Other products



### Various curing modes

#### Selectable light intensity and time as you want