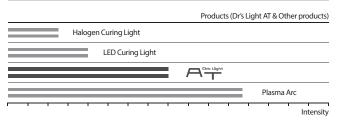

ight applied many advantages for user's demands. Press the button and experience new light technology with Dr's Light AT.

Gaadars



#### Intraoral Camera

-IC-WHT60 -IC-WHW61 -IC-DCAM70 -IC-DCAU71 -IC-WHC50 -IC-EZAU81

Curing Light

-CL-DLT30 -CL-DL10 -CL-DC20 -CL-AT24 Apex Locator

-AL-DF10

## 'Best Choice for Best Treatment'

Dr's Light AT is a new conceptual curing light applied many advantages for user's demands. Press the button and experience new light technology with Dr's Light AT.



CL-AT24

Approx. 130 g

440~490 (nm)

Lithium-ion Battery High power LED

Approx. 232 X 26 X 26 mm

Without focus lens

Specification

Dimensions (Included Battery)

Model

Weight

Wave length

Power source

Liaht source

17/1



With focus lens



## Accessory



## Comparison with Other products



### Various curing modes

#### Selectable light intensity and time as you want