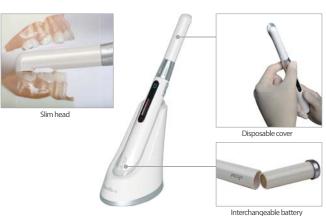

# Best Choice for Best Treatment!

Dr's Light AT is a new conceptual curing light applied many advantages for user's demands. Press the button and experience new light technology with Dr's Light AT.

Gaadars

## 'Best Choice for Best Treatment'

Dr's Light AT is a new conceptual curing light applied many advantages for user's demands. Press the button and experience new light technology with Dr's Light AT.

CL-AT24