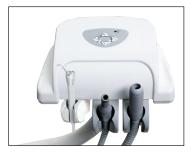

## **Assistant Arm**

Easily accessible & movable assistant arm that is equipped with suction & 3-way syringe, also dedicated switches for Chair up & down movement & backrest toand-fro movement.