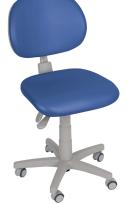

## **5 LED Dental Light with Proximity Sensor**

- + LED lighting technology: ensures energy efficiency and durability
- + Three intensity levels: 25,000, 35,000 & 35,000 LUX and 45,000 LUX

Zero Backache Stool for Doctor Comfort