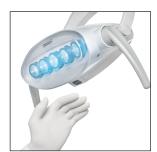

## **5 LED Dental Light with Proximity Sensor**

- + LED lighting technology: ensures energy efficiency and durability
- + Three intensity levels: 25,000, 35,000 & 35,000 LUX and 45,000 LUX

Zero Backache Stool for Doctor Comfort